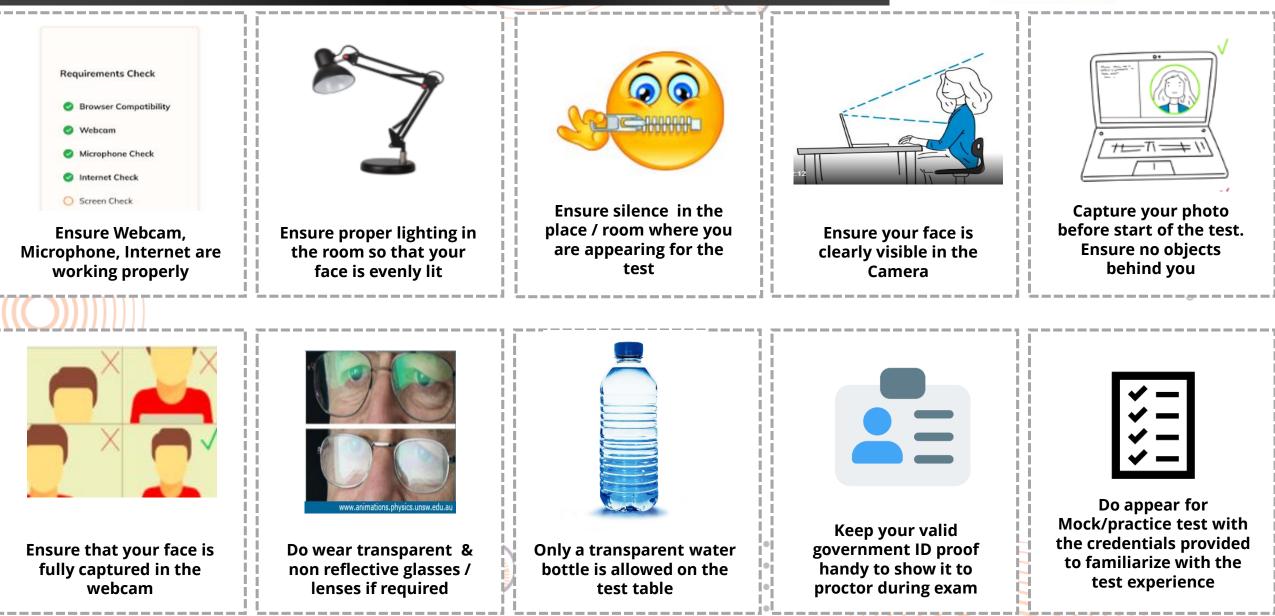

## Support & Helpdesk for the Candidates





### Process for the exam



राष्ट्रीय परीक्षा एजेंसी **National Testing Agency** Excellence in Assessment

The **Process** e-Admit Card & Guidelines Candidates will receive their • e-Admit card • Exam Guidelines • System Requirements User Manual

# **Thorough Mock Test** will be conducted to familiarize candidates with the process AND to check that required infrastructure is in place Helpline will be available



Candidates will have to abide by all the guidelines, do's & don'ts

### Wait for the Results

Result will be communicated to the candidates





राष्ट्रीय परीक्षा एजेंसी National Testing Agency Typical situations when candidates reach out to Help Desk number Excellence in Assessment

### Instructions for the Online Exam | Some Do's





#### Instructions for the Online Exam | Some Don'ts







# HARDWARE – SOFTWARE REQUIREMENTS

### System Requirements

.



. . . . . . . . . .

|          | DEVICE                               | Android Mobile Phone                                                                     |  |  |
|----------|--------------------------------------|------------------------------------------------------------------------------------------|--|--|
|          | RAM                                  | 2 GB OR ABOVE                                                                            |  |  |
|          | Microphone                           | BUILT-IN MICROPHONES ARE ACCEPTABLE , AS ARE<br>EXTERNAL MICROPHONES                     |  |  |
| Hardware | Mobile Camera                        | Mobi