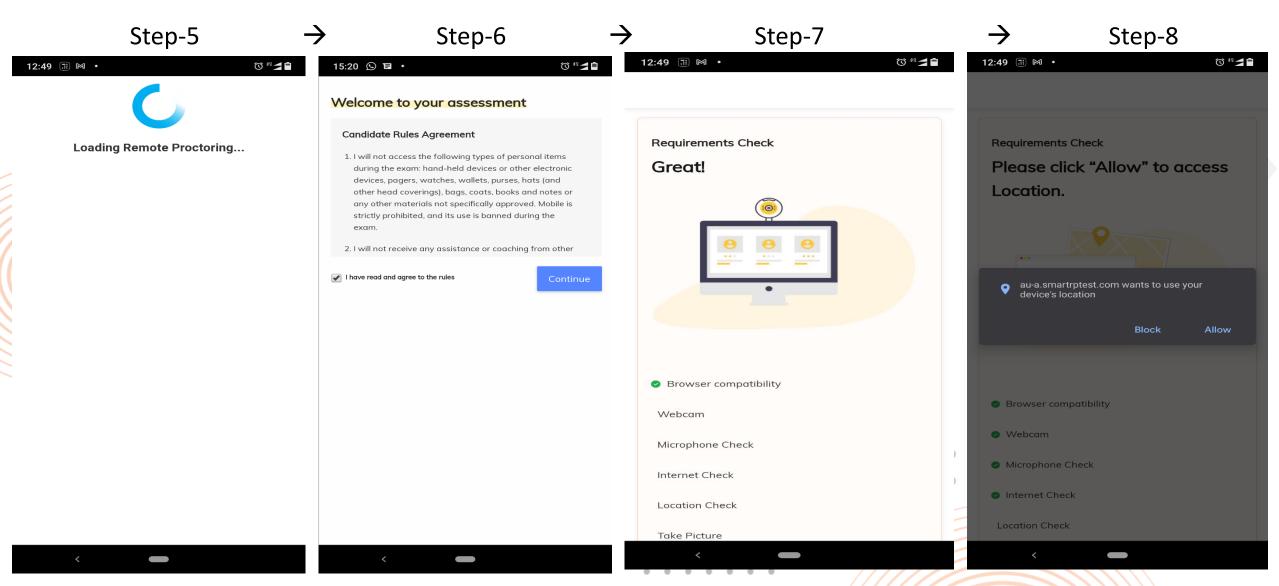

### Steps to Start the Test

#### . . . . . . .

| Step-1 →                                                                                              | Step-2 →                                                                                                                                                                                                                                                                                                                                                                                                                                                                                                                                                                                                                                                                                                                                                                                                                                                                                                                                       | Step-3<br>۲:26 PM                                                                                                                                                                                                                                                                                                                                                                                                                                                                                                                                                                                                                                                                                                                                                                                                                                                      | → Step-4                                                                                                                                                                                                                      |
|-------------------------------------------------------------------------------------------------------|------------------------------------------------------------------------------------------------------------------------------------------------------------------------------------------------------------------------------------------------------------------------------------------------------------------------------------------------------------------------------------------------------------------------------------------------------------------------------------------------------------------------------------------------------------------------------------------------------------------------------------------------------------------------------------------------------------------------------------------------------------------------------------------------------------------------------------------------------------------------------------------------------------------------------------------------|------------------------------------------------------------------------------------------------------------------------------------------------------------------------------------------------------------------------------------------------------------------------------------------------------------------------------------------------------------------------------------------------------------------------------------------------------------------------------------------------------------------------------------------------------------------------------------------------------------------------------------------------------------------------------------------------------------------------------------------------------------------------------------------------------------------------------------------------------------------------|-------------------------------------------------------------------------------------------------------------------------------------------------------------------------------------------------------------------------------|
| DATE : JANUARY 25 2021   TIME : 12:50:12 PM<br>Confirm your details<br>Candidate Name                 | DATE : JANUARY 23 2021   TIME : 07:24:47 PM<br>Read the following instructions carefully<br>Time left on this page: 09:50                                                                                                                                                                                                                                                                                                                                                                                                                                                                                                                                                                                                                                                                                                                                                                                                                      | DATE : JANUARY 23 2021   TIME : 07:26:34 PM<br>Read the following instructions carefully<br>Time left on this page: 08:03                                                                                                                                                                                                                                                                                                                                                                                                                                                                                                                                                                                                                                                                                                                                              | Test<br>Testing_QP       Current Section<br>PARTB       Partant         00:57:36       Image: Constraint of the following deviations will (Marks : 2.0)                                                                       |
| DemoCandidate192<br>Roll number<br>AU1002192<br>I confirm that details are correct<br>Continue Cancel | <ul> <li>General Instructions:</li> <li>Before starting the examination, please verify your Login ID.</li> <li>Your test taking actions are being closely monitored by remote proctors during the test.</li> <li>This examination is divided into two parts. Section-I is a test for Verbal Ability &amp; Reading Comprehension (VARC) in English. Section-II is a test for Quantitative Aptitude &amp; Logical Reasoning (QALR).</li> <li>Section-I will be of 30 minutes' duration. Section-II will be of 1-hour duration. You are allowed to take Section-II only at the end of 30 minutes (time allotted for Section-I).</li> <li>You will be given 5 minutes for changeover (submission of Section-I and beginning of Section-II).</li> <li>In Section-I, each correct answer will carry 3 marks. For multiple choice questions (MCQ) for each question a wrong answer will carry 1 negative mark. So, think before you nswer.</li> </ul> | <ul> <li>Navigational Instructions -</li> <li>Select the best answer for each question. Then click "Next" button to move to the Next Question.</li> <li>Click on "Previous" button to move to the Previous Question.</li> <li>You can Bookmark any number of Questions by clicking on "Mark" button; vice versa you can remove the Bookmark.</li> <li>You can change your response for any question before submitting the test by marking the new response (Radio Button). You can clear your response for any question by using the "Clear" button to mark the Question unanswered.</li> <li>Every time you select an option or a specific question, following changes can be seen on Question Panel, "WHITE" color.</li> <li>Questions that are Not Answered, are marked in "RED" color.</li> <li>Questions that are Answered, are marked in "RED" color.</li> </ul> | not alert the candidate during the<br>Online Proctored Examination?<br>(A) Conversation or noise in the background<br>(B) Webcam is disabled<br>(c) Face is not visible in the camera<br>(D) Microphone unmated in the system |
| Chat                                                                                                  | ative marking in Section-II.<br>tion is <b>90 Minutes</b> . 30 minutes for<br>minutes for Section-II.<br>Chat<br>T,<br>I Confirm that I have understood all the instructions.                                                                                                                                                                                                                                                                                                                                                                                                                                                                                                                                                                                                                                                                                                                                                                  | "GREEN" color.   Questions that are Not Answered & Marke Review, are marked in "ORANGE" color.  Chat  I Confirm that I have understood all the instructions.  Start Exam                                                                                                                                                                                                                                                                                                                                                                                                                                                                                                                                                                                                                                                                                               | C Chat<br>Chat<br>Previous Mark X Clear Next                                                                                                                                                                                  |