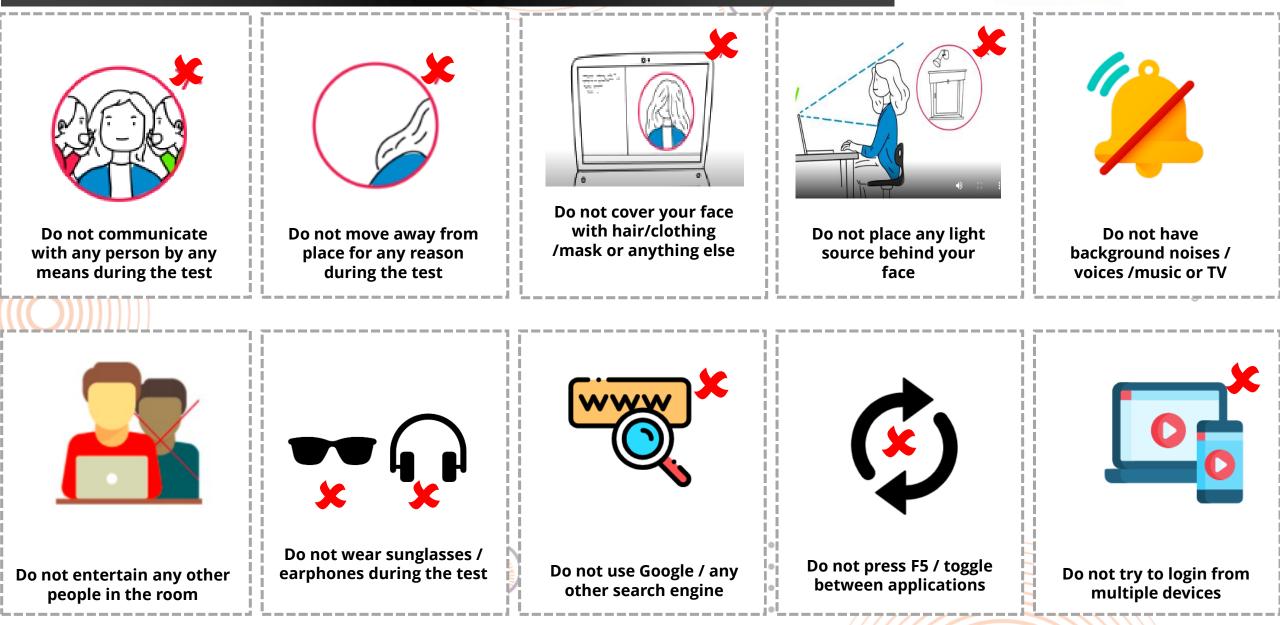

for the exam



राष्ट्रीय परीक्षा एजेंसी **National Testing Agency** Excellence in Assessment

The **Process** e-Admit Card & Guidelines Candidates will receive their • e-Admit card • Exam Guidelines • System Requirements User Manual

# **Thorough Mock Test** will be conducted to familiarize candidates with the process AND to check that required infrastructure is in place Helpline will be available



Candidates will have to abide by all the guidelines, do's & don'ts

### Wait for the Results

Result will be communicated to the candidates





राष्ट्रीय परीक्षा एजेंसी National Testing Agency Typical situations when candidates reach out to Help Desk number Excellence in Assessment

### Instructions for the Online Exam | Some Do's





#### Instructions for the Online Exam | Some Don'ts







# HARDWARE – SOFTWARE REQUIREMENTS

### System Requirements

.



. . . . . . . . . .

|          | DEVICE                               | Android Mobile Phone                                                                     |  |  |
|----------|--------------------------------------|------------------------------------------------------------------------------------------|--|--|
|          | RAM                                  | 2 GB OR ABOVE                                                                            |  |  |
|          | Microphone                           | BUILT-IN MICROPHONES ARE ACCEPTABLE , AS ARE<br>EXTERNAL MICROPHONES                     |  |  |
| Hardware | Mobile Camera                        | Mobile Camera must have a minimum resolution of 640x480 @ 15