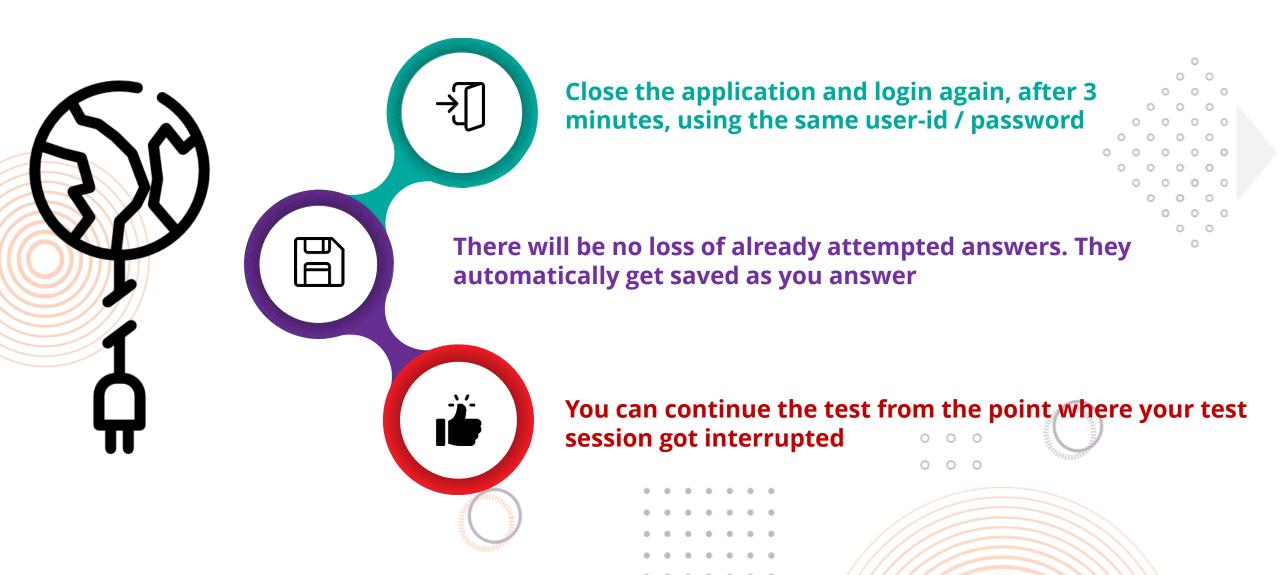

revious     Mark     Clear     Next     End Test                                                               | 0 0 |
| <                                                                                                               |     |

| $\rightarrow$ | St                         | ep-4       |           |
|---------------|----------------------------|------------|-----------|
| 12:56 🞯 📰     | •                          | ť          | Ö 🔊 " 🗖 🖥 |
|               |                            |            |           |
| DATE : JAN    | JARY 25 2021   TIME : 1    | 2:56:29 PM |           |
| "Your tes     | t has been suc<br>Thank Yo |            | nitted.   |
|               |                            |            |           |

#### Do not panic if the network gets interrupted







## ALL THE BEST..!

 •
 •
 •
 •
 •
 •
 •
 •
 •
 •
 •
 •
 •
 •
 •
 •
 •
 •
 •
 •
 •
 •
 •
 •
 •
 •
 •
 •
 •
 •
 •
 •
 •
 •
 •
 •
 •
 •
 •
 •
 •
 •
 •
 •
 •
 •
 •
 •
 •
 •
 •
 •
 •
 •
 •
 •
 •
 •
 •
 •
 •
 •
 •
 •
 •
 •
 •
 •
 •
 •
 •
 •
 •
 •
 •
 •
 •
 •
 •
 •
 •
 •
 •
 •
 •
 •
 •
 •
 •
 •
 •
 •
 •
 •
 •
 •
 •
 •
 •
 •
 •
 •
 •
 •
 •
 •
 •
 •
 •
 •
 •
 •
 •
 •
 •
 •
 •
 •
 •







# Thank You







0 0 0

0 0 0