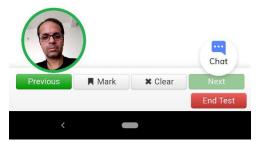

### Steps to End the Test

 $\rightarrow$ 

| Step-1    |                    |                       |          |    |  |
|-----------|--------------------|-----------------------|----------|----|--|
| 12:55 🎯 🔠 | •                  |                       | ð 🔊 48 🗲 | -  |  |
| ٨         | Test<br>Testing_QP | Current Sect<br>PARTB | tion     | AU |  |
|           |                    | 00:55:55              | F        |    |  |
| (15)      |                    |                       |          |    |  |

- Q45. Which of the following deviations will (Marks:2.0) not alert the candidate during the **Online Proctored Examination?**
- (A) Conversation or noise in the background
- 🔵 (в) Webcam is disabled
- (c) Face is not visible in the camera
- (D) Microphone unmated in the system