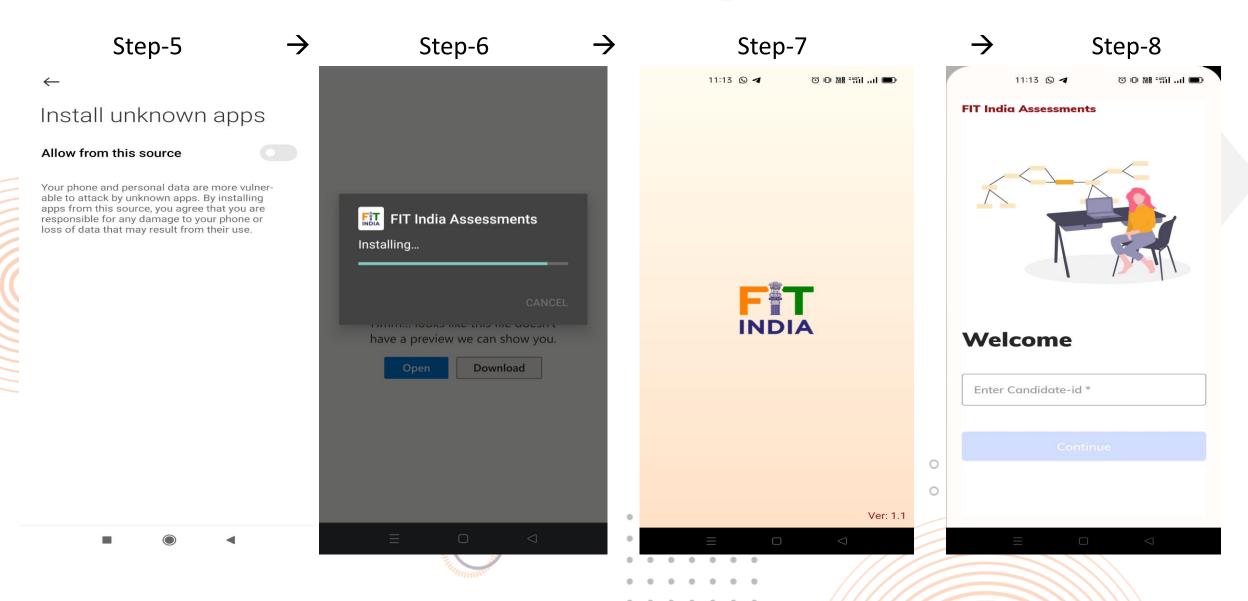

### Steps to Download the Mobile Application

Login to <u>https://ntaseb-fit.azurewebsites.net/</u>

|                    | Step-1                                       | $\rightarrow$ | Step-2                                       | $\rightarrow$ | S                                        | tep-3                                           |                     | $\rightarrow$ | Step-4                                          | 000              |
|--------------------|----------------------------------------------|---------------|----------------------------------------------|---------------|------------------------------------------|-------------------------------------------------|---------------------|---------------|-------------------------------------------------|------------------|
| 12:                | .59 PM طال 🕏 📚 طال                           |               | 1:01 PM                                      | \$ <u>49</u>  | 1:03 PM                                  |                                                 | all 🤶 (49)          |               | 1:03 PM                                         | attl 🗟 (49)      |
| $\hat{\mathbf{D}}$ | ● -fit.azurewebsites.net ④ :                 | _             | ☆ ● -fit.azurewebsites.net ③                 | :             | û ● )-fit.a:                             | zurewebsites.net                                | :                   |               | ① -fit.azurewebsites.r                          | net গ 🗜          |
|                    |                                              |               |                                              |               |                                          |                                                 |                     | _             |                                                 |                  |
|                    |                                              |               |                                              |               | Application Number :<br>Candidate Name : | Logout<br>1001001<br>SAHIL GROVER               |                     |               |                                                 |                  |
|                    |                                              |               | International Testing Agency                 |               |                                          | CANDIDATE DETAILS                               |                     |               |                                                 |                  |
|                    | FIT India Assessments .apk Download<br>Login |               | FIT India Assessments .apk Download<br>Login | d             | APPLICATION<br>NUMBER :                  | 1001001                                         | CANDIDATE<br>NAME : | s<br>C        |                                                 |                  |
|                    |                                              |               |                                              | -             | EMAIL ID :                               | sahil.grover@merittrac.com                      | SCHOOL              | ł             |                                                 |                  |
|                    | Application Number                           |               | 1001001                                      |               | STATE :                                  | Chandigarh                                      |                     |               |                                                 |                  |
|                    | Date of Birth                                |               | 13-Jan-1989                                  |               |                                          |                                                 |                     |               |                                                 |                  |
|                    | Captcha Code *                               |               | Captcha Code *                               |               | Click Here to                            | Download Android                                | d Mobile /          | E             |                                                 |                  |
|                    | 8226                                         |               | 8226                                         | -             | onex here to                             | Download Andron                                 | a mobile /          |               | 🔺 This type of file can har                     |                  |
|                    | Enter Captcha Code                           |               | 8226                                         |               |                                          |                                                 |                     |               | device. Do you want to<br>FIT_India_Assessments |                  |
|                    | Login                                        |               | Login                                        |               | SYSTEM REQU                              |                                                 |                     |               | anyway?                                         | 2001est II (2003 |
|                    |                                              |               |                                              |               | 2. Android V                             | lobiles ONLY<br>ersion 6.0 and above            |                     | 0 0           |                                                 |                  |
|                    |                                              |               |                                              |               |                                          | peed recommended 1M<br>nd/Wifi preferably). Kee |                     | Ve            | Cance                                           | ОК               |
| ^                  | • • •                                        | _             | ^ 🚳 0                                        | +             | ^ 🞯 e                                    |                                                 | +                   |               | ^ 0 🞯 0                                         | +                |
|                    |                                              |               | • • •                                        |               | =                                        | • •                                             |                     |               |                                                 | •                |
|                    |                                              |               |                                              |               |                                          |                                                 | 11111               |               |                                                 |                  |