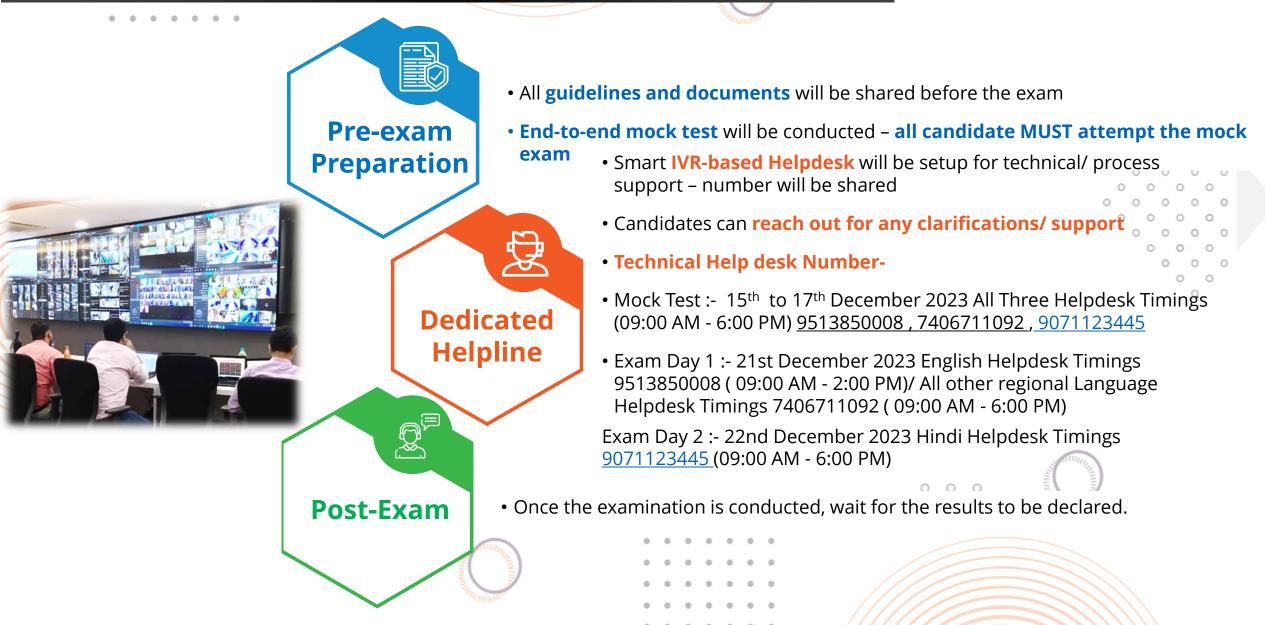

### Support & Helpdesk for the Candidates

### Process for the exam

राष्ट्रीय परीक्षा एजेंसी **National Testing Agency** Excellence in Assessment

The **Process** e-Admit Card & Guidelines Candidates will receive their • e-Admit card • Exam Guidelines • System Requirements User Manual

# **Thorough Mock Test** will be conducted to familiarize candidates with the process AND to check that required infrastructure is in place Helpline will be available

Candidates will have to abide by all the guidelines, do's & don'ts

### Wait for the Results

Result will be communicated to the candidates

राष्ट्रीय परीक्षा एजेंसी National Testing Agency Typical situations when candidates reach out to Help Desk number Excellence in Assessment