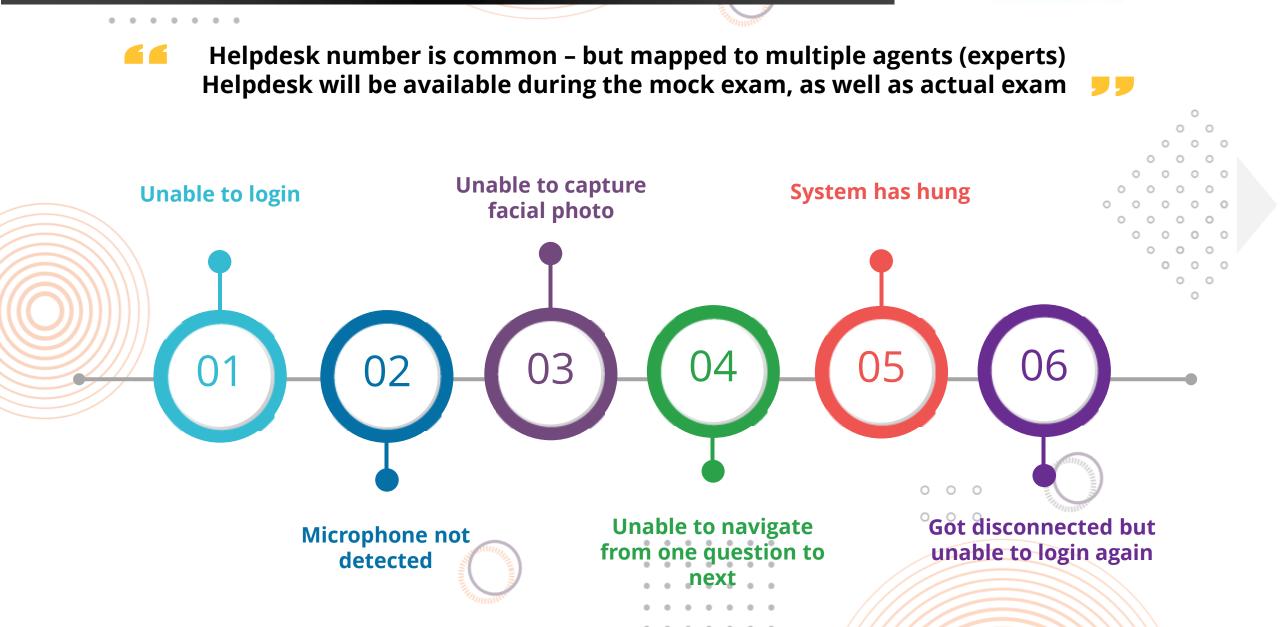

### Wait for the Results

Result will be communicated to the candidates

राष्ट्रीय परीक्षा एजेंसी National Testing Agency Typical situations when candidates reach out to Help Desk number Excellence in Assessment