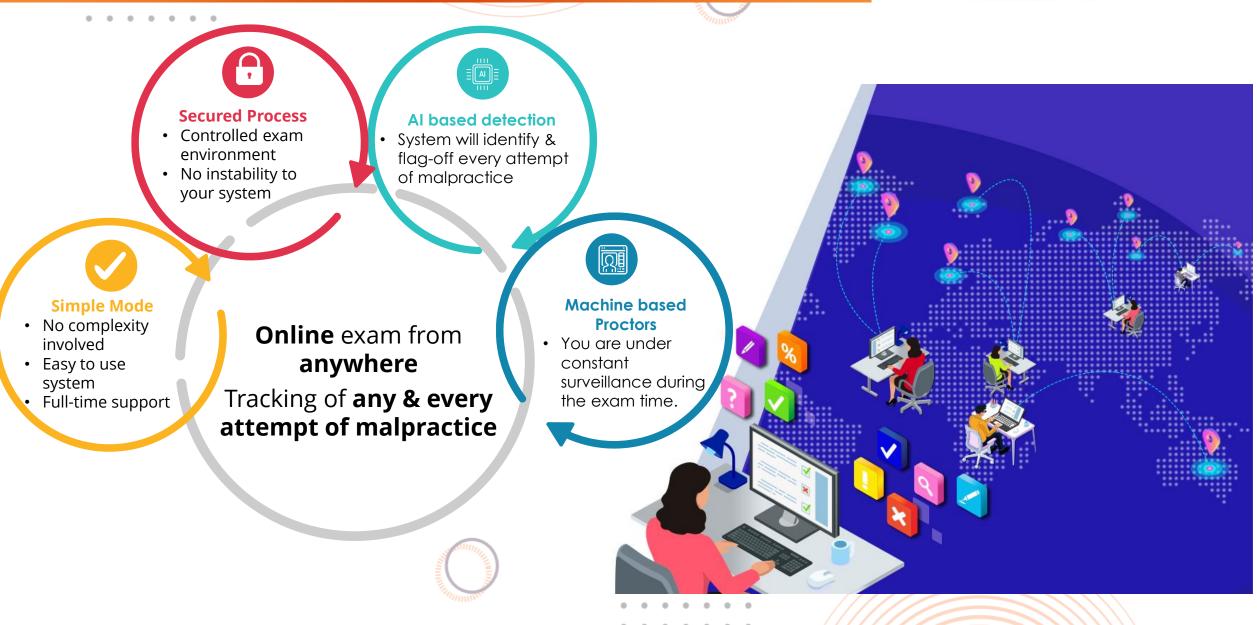

### FIT INDIA Webinar 21<sup>st</sup> & 22<sup>nd</sup> December 2023





# WHAT IS ONLINE-REMOTE PROCTORED EXAM?

#### Online – Remote Proctored Exam | Overview







### **INSTRUCTIONS FOR CANDIDATES**

### Support & Helpdesk for the Candidates





### Process for the exam



राष्ट्रीय परीक्षा एजेंसी **National Testing Agency** Excellence in Assessment

The **Process** e-Admit Card & Guidelines Candidates will receive their • e-Admit card • Exam Guidelines • System Requirements User Manual

# **Thorough Mock Test** will be conducted to familiarize candidates with the process AND to check that required infrastructure is in place Helpline will be available



Candidates will have to abide by all the guidelines, do's & don'ts

### Wait for the Results

Result will be communicated to the candidates





राष्ट्रीय परीक्षा एजेंसी National Testing Agency Typical situations when candidates reach out to Help Desk number Excellence in Assessment

### Instru